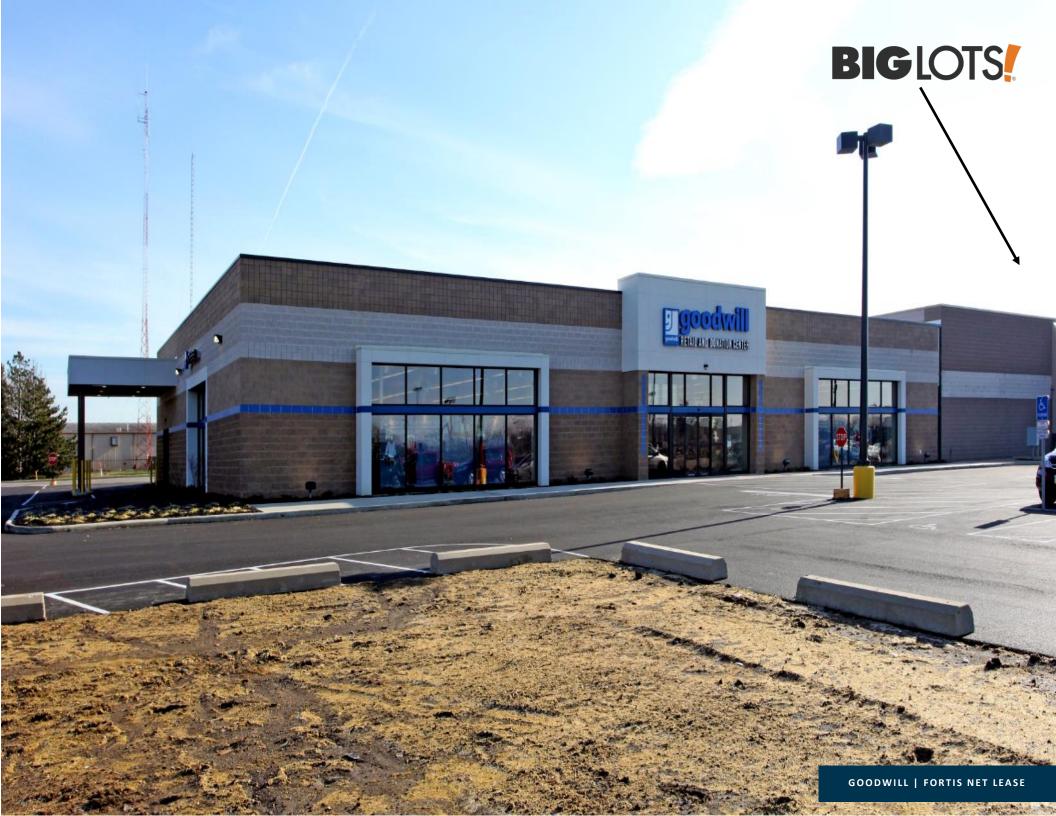

# FORTIS NET LEASE™

**BIG LOTS & GOODWILL TWO TENANT CENTER | NEW 10 YR LEASE Also Offered Individually As Separate Parcels** 15709 E US Highway 36, Marysville, OH 43040

Click Image For Online Property Map NOTE: The Big Lots & Goodwill asset is also being offered individually as separate parcels as are the two land parcels that have development potential (at \$300,000 each). Additionally, the Monro Muffler & Brake on the corner outlot is also offered for sale. Please contact the listing agent for more details and to discuss further.

#### **INVESTMENT HIGHLIGHTS**

- Big Lots & Goodwill Retail Center (Also Available Separately)
- E-Commerce Resistant Tenant Base
- Rent Escalations In Both Leases Offset Inflation Risk
- Priced At Only \$118 PSF
- Lowe's Home Improvement Outlot (Excellent Traffic Generator)
- Big Lots Has S&P (BBB) Credit Rating
- Goodwill Franchisee Operates 11 Locations Regionally
- Parking Lot Repayed in 2018