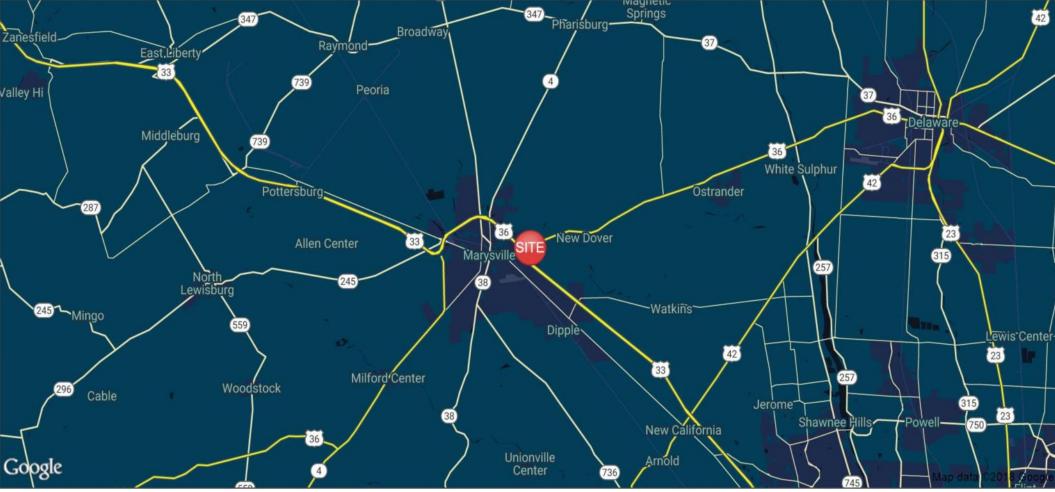

#### LOCATION HIGHLIGHTS

- Marysville is approximately 30 Miles Northwest of Columbus, OH
- Subject Property is Situated on an Outparcel to Lowe's | Located on E US Highway 36 (5,000 VPD) | Just off Highway 33 (32,000 VPD)
- 10 Mile Population Exceeds 48,900 Residents
- 4.21% Projected Population Increase Within 10 Miles by 2022
- Average Household Income Exceeds \$87,000 Within 10 Miles
- Median Home Value Exceeds \$197,000 Within 10 Miles
- Surrounding Retail Tenants Include Lowe's, Home Depot, Tractor Supply Co., Dollar General, Aldi, Wendy's, Walgreens, Advance Auto Parts, Dollar Tree, AutoZone, Taco Bell, Rite Aid and Meijer

#### Marysville, OH

Marysville is a city in and the county seat of Union County, Ohio, United States. The population was 22,094 at the 2010 census. This marks a 38.59% increase from 2000. Marysville's longtime slogan is "Where the Grass is Greener".