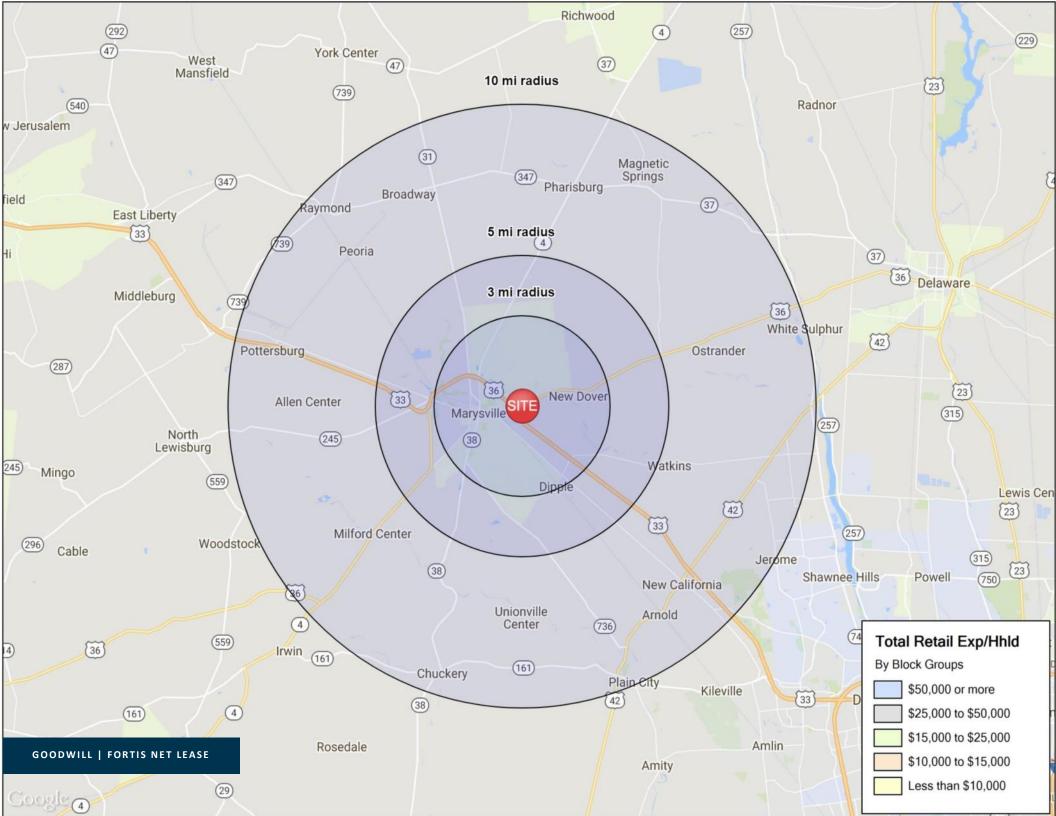

## Demographics

|                          | 1 mi radius | 3 mi radius | 5 mi radius |  |
|--------------------------|-------------|-------------|-------------|--|
| Population               | 1,831       | 21,405      | 27,890      |  |
| Households               | 769         | 8,505       | 10,438      |  |
| Population Median Age    | 35.5        | 35.3        | 35.4        |  |
| 5 Yr Pop Growth (Total%) | 12.0%       | 11.7%       | 11.1%       |  |

## 5 Mile Information

Income