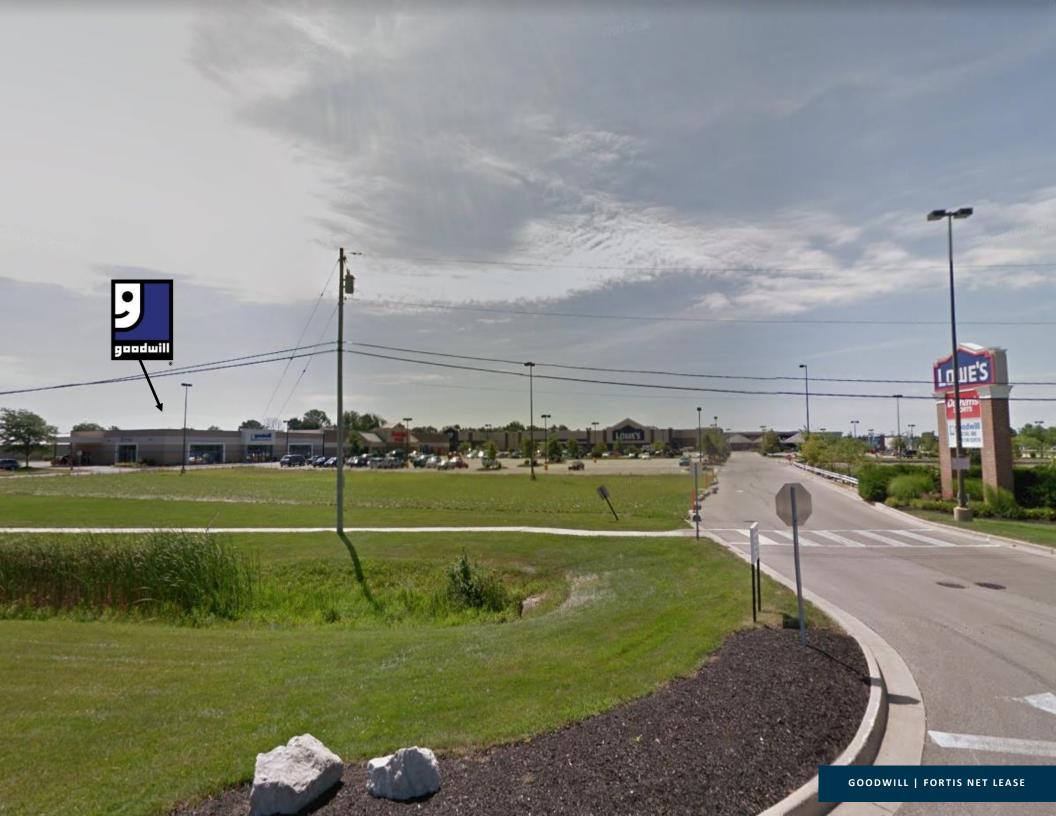

# FORTIS NET LEASE™

**BIG LOTS & GOODWILL TWO TENANT CENTER | NEW 10 YR LEASE Also Offered Individually As Separate Parcels** 15709 E US Highway 36, Marysville, OH 43040

Click Image For Online Property Map NOTE: The Big Lots & Goodwill asset is also being offered individually as separate parcels as are the two land parcels that have development potential (at \$300,000 each). Additionally, the Monro Muffler & Brake on the corner outlot is also offered for sale. Please contact the listing agent for more details and to discuss further.

#### LOCATION HIGHLIGHTS

- Marysville is approximately 30 Miles Northwest of Columbus, OH
- Subject Property is Situated on an Outparcel to Lowe's | Located on E US Highway 36 (5,000 VPD) | Just off Highway 33 (32,000 VPD)
- 10 Mile Population Exceeds 48,900 Residents
- 4.21% Projected Population Increase Within 10 Miles by 2022
- Average Household Income Exceeds \$87,000 Within 10 Miles
- Median Home Value Exceeds \$197,000 Within 10 Miles
- Surrounding Retail Tenants Include Lowe's, Home Depot, Tractor Supply Co., Dollar General, Aldi, Wendy's, Walgreens, Advance Auto Parts, Dollar Tree, AutoZone, Taco Bell, Rite Aid and Meijer