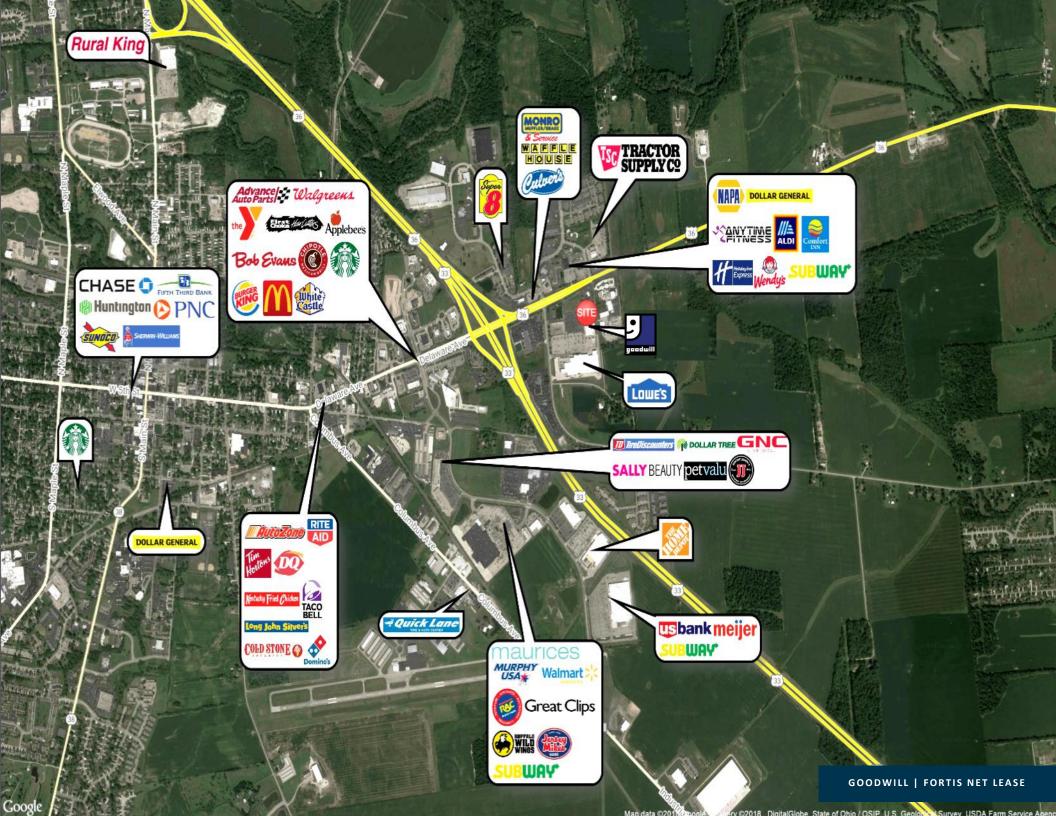

#### LOCATION HIGHLIGHTS

- Marysville is approximately 30 Miles Northwest of Columbus, OH
- Subject Property is Situated on an Outparcel to Lowe's | Located on E US Highway 36 (5,000 VPD) | Just off Highway 33 (32,000 VPD)
- 10 Mile Population Exceeds 48,900 Residents
- 4.21% Projected Population Increase Within 10 Miles by 2022
- Average Household Income Exceeds \$87,000 Within 10 Miles
- Median Home Value Exceeds \$197,000 Within 10 Miles
- Surrounding Retail Tenants Include Lowe's, Home Depot, Tractor Supply Co., Dollar General, Aldi, Wendy's, Walgreens, Advance Auto Parts, Dollar Tree, AutoZone, Taco Bell, Rite Aid and Meijer

## Photo

GOODWILL | FORTIS NET LEASE

And the second second

1.48.00. 41k TRAFFIC COUNTS 200 5k ... 36 5 12k GOODWILL | FORTIS NET LEASE 3k Google Map data ©2018 Google Imager 2018 , DigitalGlobe, State of Ohio / OSIP, U.S. Geological Surv 33 VSDA Farm Service Agenc