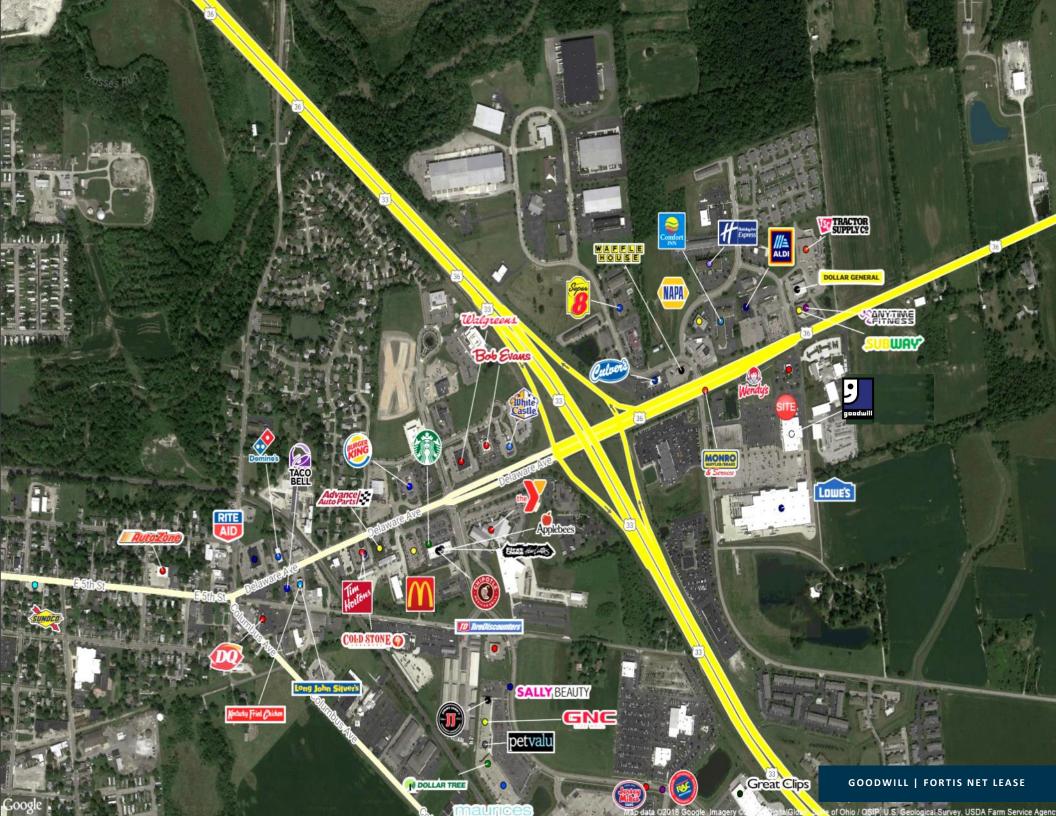

#### LOCATION HIGHLIGHTS

- Marysville is approximately 30 Miles Northwest of Columbus, OH
- Subject Property is Situated on an Outparcel to Lowe's | Located on E US Highway 36 (5,000 VPD) | Just off Highway 33 (32,000 VPD)
- 10 Mile Population Exceeds 48,900 Residents
- 4.21% Projected Population Increase Within 10 Miles by 2022
- Average Household Income Exceeds \$87,000 Within 10 Miles
- Median Home Value Exceeds \$197,000 Within 10 Miles
- Surrounding Retail Tenants Include Lowe's, Home Depot, Tractor Supply Co., Dollar General, Aldi, Wendy's, Walgreens, Advance Auto Parts, Dollar Tree, AutoZone, Taco Bell, Rite Aid and Meijer

## Photo

GOODWILL | FORTIS NET LEASE

And the second second

1.48.00. 41k TRAFFIC COUNTS 200 5k ... 36 5 12k GOODWILL | FORTIS NET LEASE 3k Google Map data ©2018 Google Imager 2018 , DigitalGlobe, State of Ohio / OSIP, U.S. Geological Surv 33 VSDA Farm Service Agenc