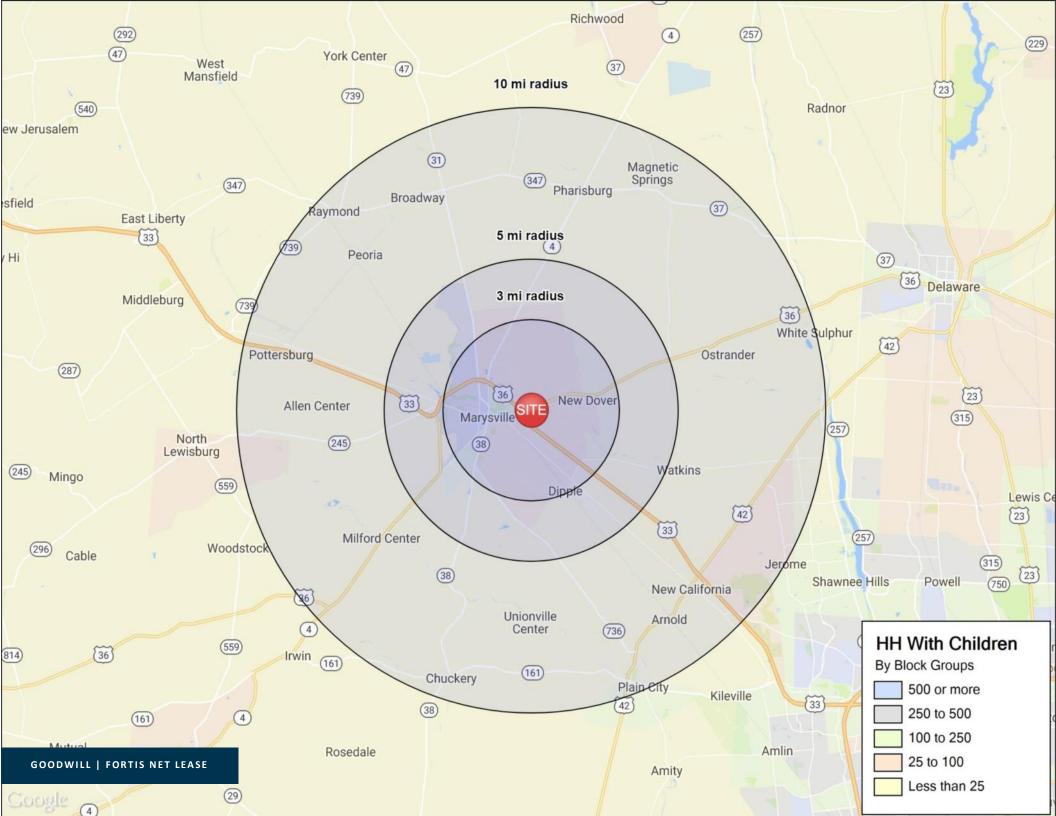

## Demographics

|                          | 1 mi radius | 3 mi radius | 5 mi radius |  |
|--------------------------|-------------|-------------|-------------|--|
| Population               | 1,831       | 21,405      | 27,890      |  |
| Households               | 769         | 8,505       | 10,438      |  |
| Population Median Age    | 35.5        | 35.3        | 35.4        |  |
| 5 Yr Pop Growth (Total%) | 12.0%       | 11.7%       | 11.1%       |  |

## 5 Mile Information

Income