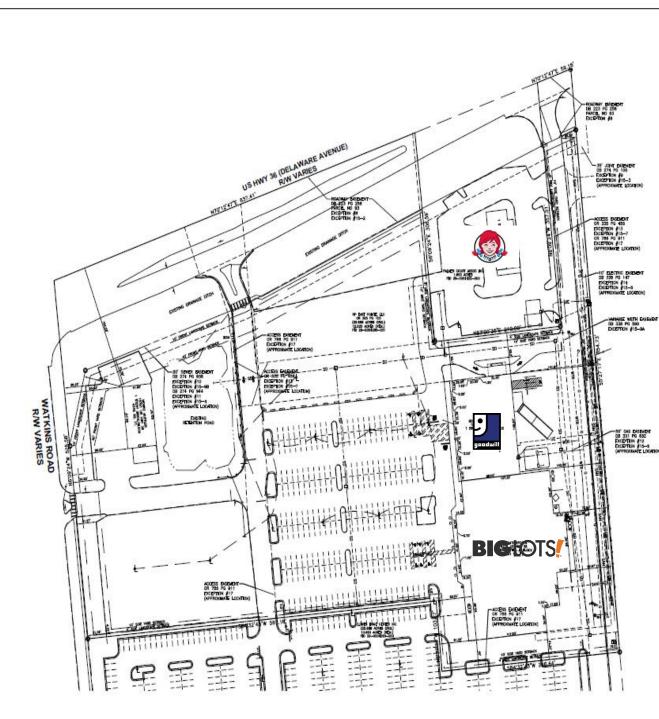

#### TITLE COMMITMENT

ED TO THE DIRECTOR OF DEED BOOK 223, PAGE 258, OF THE SUBJECT AS EXCEPTION

WENDY'S 458, UMDI

SCALE: 17=50

DATE No. /12

PROJECT No. 61146

DATE DBS.

2780 Althort Drive Suller 100 Columbus, OH 43219 614478 6000 FAX: 614.476 6225

WOOLPERT

US NGHWAY 36 CETY OF MARYEVLLE, UNON COURTY, CHO MORTGAGE LOCATION SURVEY

USPG MARYSVILLE

SHEET NO.

1 of 1

AUNE 10, 1991, IN ORVERN. N. 1991 OF THE AND RED

TO THE DAYTON POWER AND LIGHT 5 AND RECORDED DECEMBER 38, 11 5 UMON COUNTY RECORDS, OWN, 0

15-90) THE SUS

MENT OVER THE EASTERN

**CENTURGATION** 

6/12/2012 2:08:00

SEE

1 -

**BIG**LOTS!

иř.