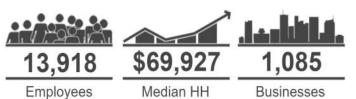

#### LOCATION HIGHLIGHTS

- Marysville is approximately 30 Miles Northwest of Columbus, OH
- Subject Property is Situated on an Outparcel to Lowe's | Located on E US Highway 36 (5,000 VPD) | Just off Highway 33 (32,000 VPD)
- 10 Mile Population Exceeds 48,900 Residents
- 4.21% Projected Population Increase Within 10 Miles by 2022
- Average Household Income Exceeds \$87,000 Within 10 Miles
- Median Home Value Exceeds \$197,000 Within 10 Miles
- Surrounding Retail Tenants Include Lowe's, Home Depot, Tractor Supply Co., Dollar General, Aldi, Wendy's, Walgreens, Advance Auto Parts, Dollar Tree, AutoZone, Taco Bell, Rite Aid and Meijer

## Demographics

|                          | 1 mi radius | 3 mi radius | 5 mi radius |  |
|--------------------------|-------------|-------------|-------------|--|
| Population               | 1,831       | 21,405      | 27,890      |  |
| Households               | 769         | 8,505       | 10,438      |  |
| Population Median Age    | 35.5        | 35.3        | 35.4        |  |
| 5 Yr Pop Growth (Total%) | 12.0%       | 11.7%       | 11.1%       |  |