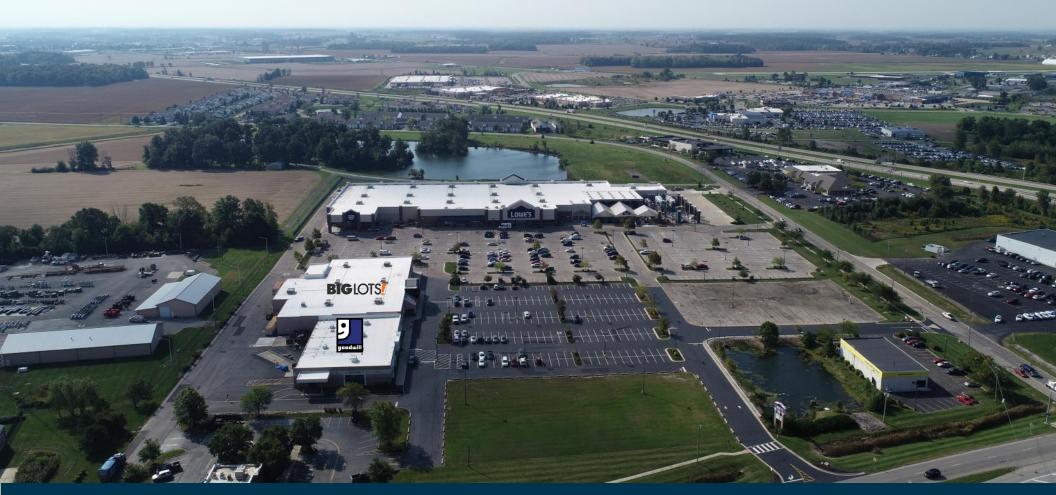

# FORTIS NET LEASE™

**BIG LOTS & GOODWILL TWO TENANT CENTER | NEW 10 YR LEASE Also Offered Individually As Separate Parcels** 15709 E US Highway 36, Marysville, OH 43040

Click Image For Online Property Map NOTE: The Big Lots & Goodwill asset is also being offered individually as separate parcels as are the two land parcels that have development potential (at \$300,000 each). Additionally, the Monro Muffler & Brake on the corner outlot is also offered for sale. Please contact the listing agent for more details and to discuss further.

#### **INVESTMENT HIGHLIGHTS**

- Big Lots & Goodwill Retail Center (Also Available Separately)
- E-Commerce Resistant Tenant Base
- Rent Escalations In Both Leases Offset Inflation Risk
- Priced At Only \$118 PSF
- Lowe's Home Improvement Outlot (Excellent Traffic Generator)
- Big Lots Has S&P (BBB) Credit Rating
- Goodwill Franchisee Operates 11 Locations Regionally
- Parking Lot Repayed in 2018

#### LOCATION HIGHLIGHTS

- Marysville is approximately 30 Miles Northwest of Columbus, OH
- Subject Property is Situated on an Outparcel to Lowe's | Located on E US Highway 36 (5,000 VPD) | Just off Highway 33 (32,000 VPD)
- 10 Mile Population Exceeds 48,900 Residents
- 4.21% Projected Population Increase Within 10 Miles by 2022
- Average Household Income Exceeds \$87,000 Within 10 Miles
- Median Home Value Exceeds \$197,000 Within 10 Miles
- Surrounding Retail Tenants Include Lowe's, Home Depot, Tractor Supply Co., Dollar General, Aldi, Wendy's, Walgreens, Advance Auto Parts, Dollar Tree, AutoZone, Taco Bell, Rite Aid and Meijer