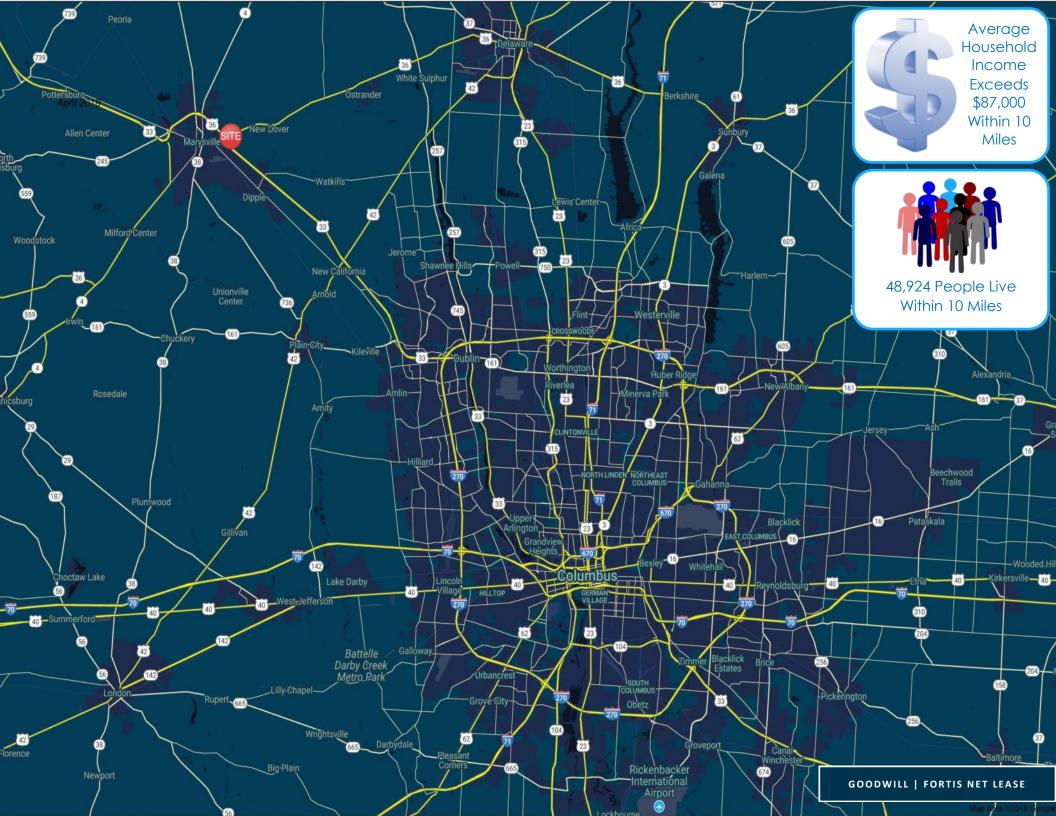

#### LOCATION HIGHLIGHTS

- Marysville is approximately 30 Miles Northwest of Columbus, OH
- Subject Property is Situated on an Outparcel to Lowe's | Located on E US Highway 36 (5,000 VPD) | Just off Highway 33 (32,000 VPD)
- 10 Mile Population Exceeds 48,900 Residents
- 4.21% Projected Population Increase Within 10 Miles by 2022
- Average Household Income Exceeds \$87,000 Within 10 Miles
- Median Home Value Exceeds \$197,000 Within 10 Miles
- Surrounding Retail Tenants Include Lowe's, Home Depot, Tractor Supply Co., Dollar General, Aldi, Wendy's, Walgreens, Advance Auto Parts, Dollar Tree, AutoZone, Taco Bell, Rite Aid and Meijer