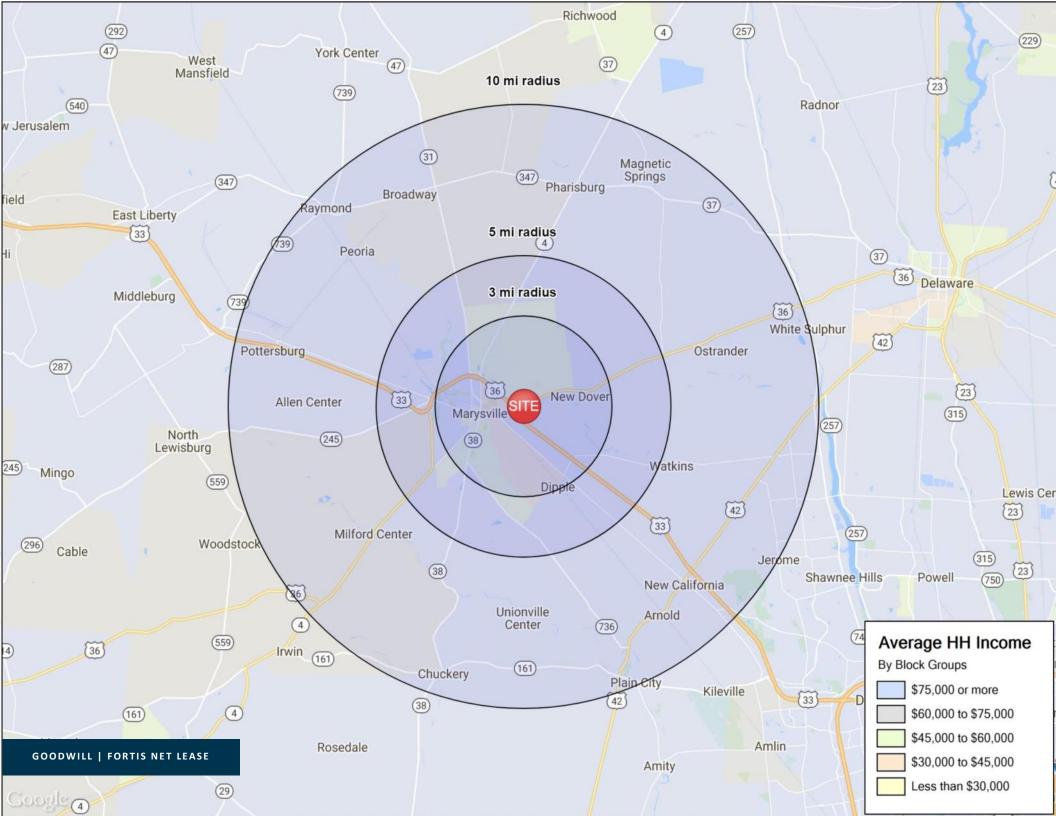

!

иř.







## Aerial View



## Demographics

|                          | 1 mi radius | 3 mi radius | 5 mi radius |  |
|--------------------------|-------------|-------------|-------------|--|
| Population               | 1,831       | 21,405      | 27,890      |  |
| Households               | 769         | 8,505       | 10,438      |  |
| Population Median Age    | 35.5        | 35.3        | 35.4        |  |
| 5 Yr Pop Growth (Total%) | 12.0%       | 11.7%       | 11.1%       |  |

## 5 Mile Information



Income

## Photo



GOODWILL | FORTIS NET LEASE

And the second second

1.48.00. 41k TRAFFIC COUNTS 200 5k ... 36 5 12k GOODWILL | FORTIS NET LEASE 3k Google Map data ©2018 Google Imager 2018 , DigitalGlobe, State of Ohio / OSIP, U.S. Geological Surv 33 VSDA Farm Service Agenc









| DEMOGRAPHIC SUMMARY    |           |                       |