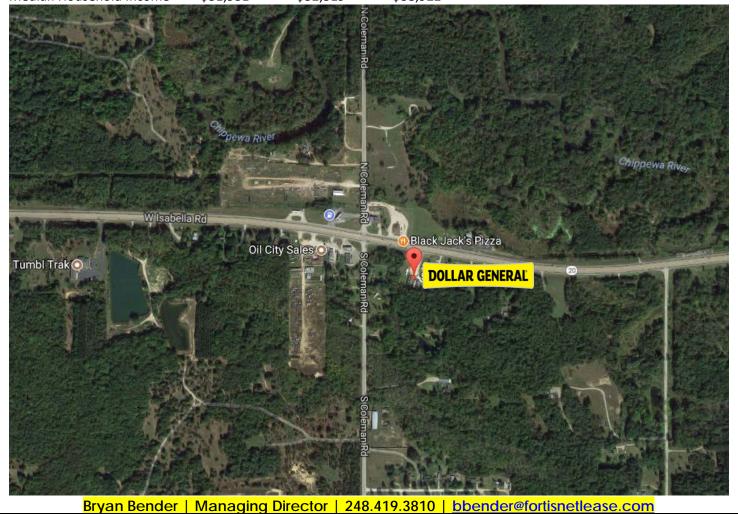

## **Dollar General**

5455 W Isabella Rd Shepherd, MI 48883

Lease Guarantor: Dollar General Corp (S&P: Investment Grade BBB)

 Asking Price:
 \$1,353,818

 Cap Rate:
 6.60%

 Lot Size:
 1.00 +/- SF

 Building:
 9,100 SF